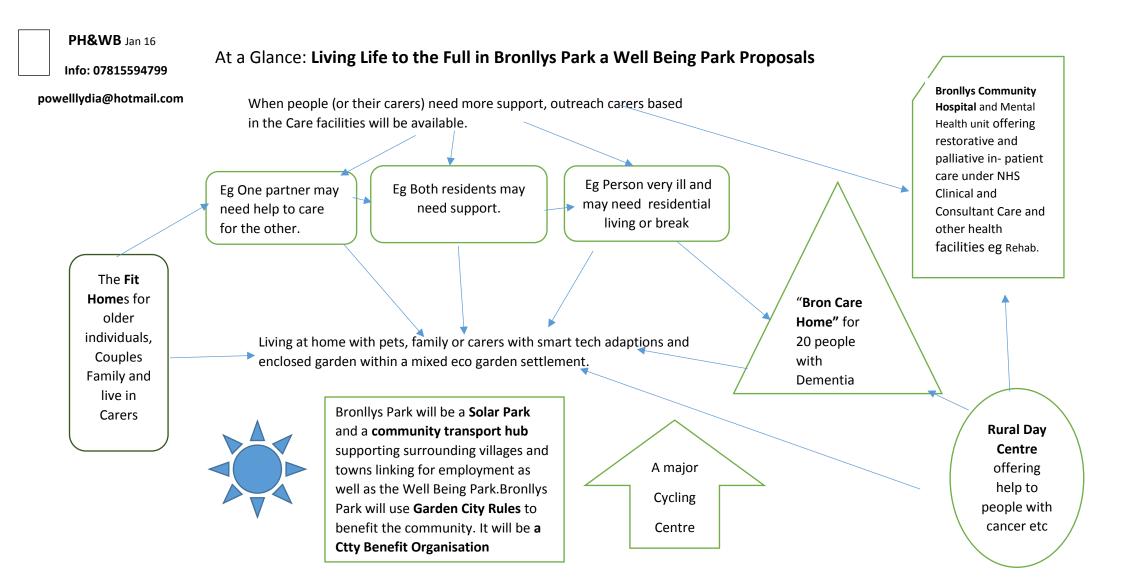

Among the Fit Homes there will be a range of homes to buy and rent to meet community needs. Built to the same high build standards and latest eco. designs to ensure low carbon and low fuel bills. The houses will be low level with glazed courtyards offering secure all year gardens. A mix of homes will be offered to buy and rent affordably from single to family to work from home dwellings. The range of housing will offer key workers, downsizers Vets., self builders and those just starting out. First homes using Ycubelike designs, will be part of the mix. Solargain tech will be used in the Pk Healthy Living will be a feature of the Park. So sport, recreation, cultural, and social facilities will be enhanced and developed. The settlement will compliment and be supported by the Community Hospital and Mental Health Unit and Rehab Services already on site.